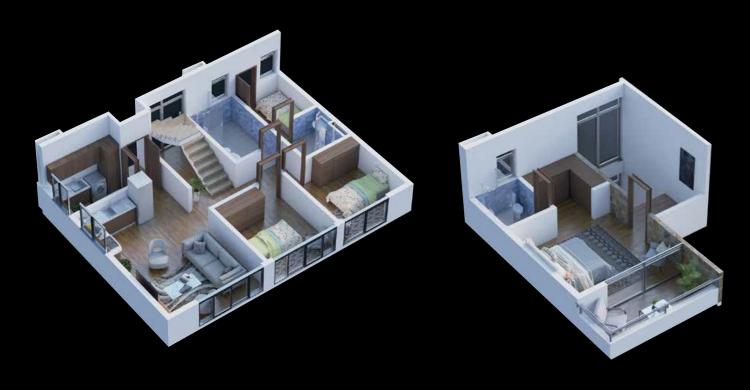

#### 2 BEDROOM APARTMENT

#### 2 Bedroom

- 90m²
- Expected Net Rent Ksh130,0000/-
- Rental Yield at 10%
- Price Ksh 15,450,000/-
- Construction period capital gains 15%