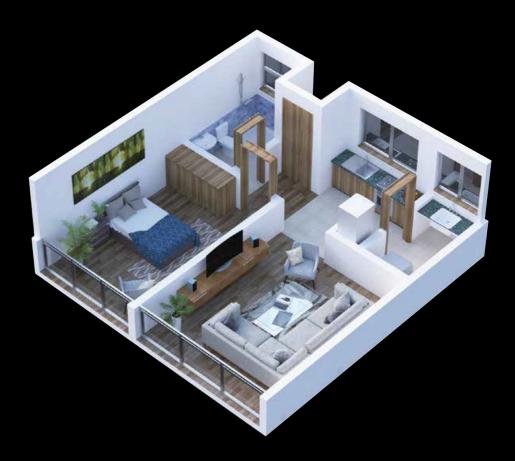

#### 1 BEDROOM APARTMENT

#### 1 Bedroom

- 57m<sup>2</sup>
- Expected Net Rent Ksh 80,000
- Rental Yield at 10%
- Price Ksh 9,700,000/-
- Construction period capital gains 15%