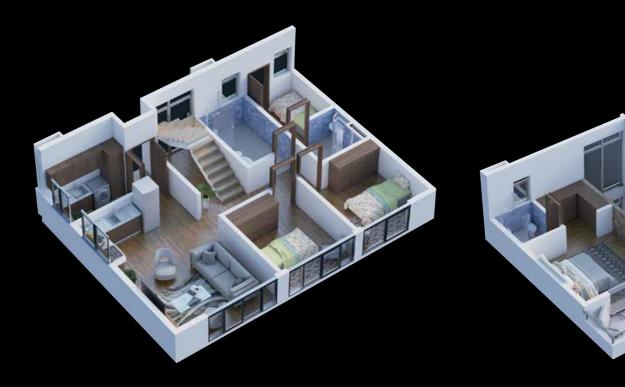

#### 2 BEDROOM APARTMENT

#### 2 Bedroom

- 90m²
- Expected Net Rent Ksh130,0000/-
- Rental Yield at 10%
- Price Ksh 15,450,000/-
- Construction period capital gains 15%