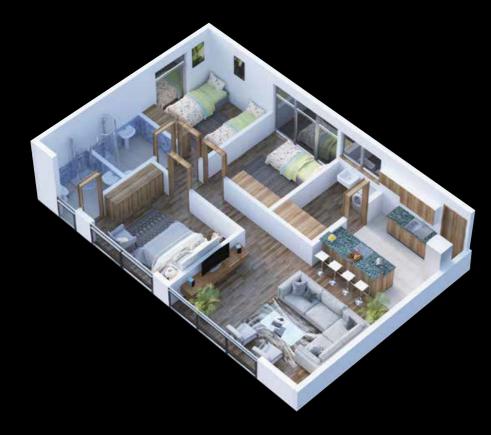

#### 1 BEDROOM APARTMENT

#### 1 Bedroom

- 57m<sup>2</sup>
- Expected Net Rent Ksh 80,000
- Rental Yield at 10%
- Price Ksh 9,700,000/-
- Construction period capital gains 15%