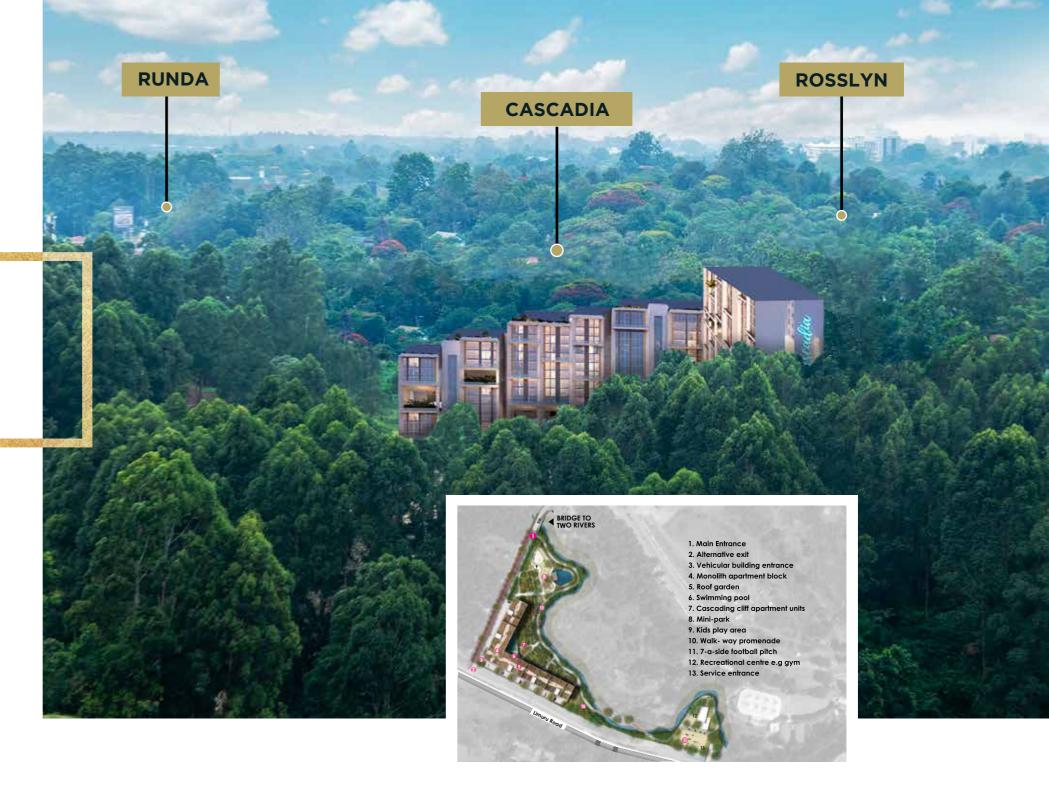

### C/SC/D/ ROSSLYN • TWO RIVERS

# Welcome to the exclusive Rosslyn community

Cascadia is the only authorized high-rise development within Rosslyn's exclusive community.

# The art of good living.

Centum Real Estate proudly presents Cascadia Apartments. Sitting on 4.5 acres, Cascadia provides the astute investor and discerning homeowner with an incredible opportunity to affordably own property within the exclusive Rosslyn suburb.

# Ideal place to live.

Cascadia is a seamless fusion of exclusivity, convenience and comfort. These exceptional homes are nestled in one of Nairobi's choicest leafy suburbs, sandwiched between Rosslyn and Two Rivers, bordering Runda. You'll be a short walk from renowned hospitals, world class schools and exceptional retail centres that integrate to serve up the best of living, working, and shopping. This is the most ideal place to live.

View from Cascadia Live in Rosslyn, affordably. We're building a bridge to Two Rivers, the first architectural design of its kind, created to grant you immediate access to the largest shopping destination in the region, Nairobi's largest social city.

With direct access to Two Rivers and exceptional amenities within the Rosslyn community, you won't ever have to leave the Cascadia ecosystem. This neighborhood was deliberately designed with your needs in mind. From enthralling streetscapes and sky high office buildings to enriching waterscapes and lush green parks, you will have everything you need in one address.