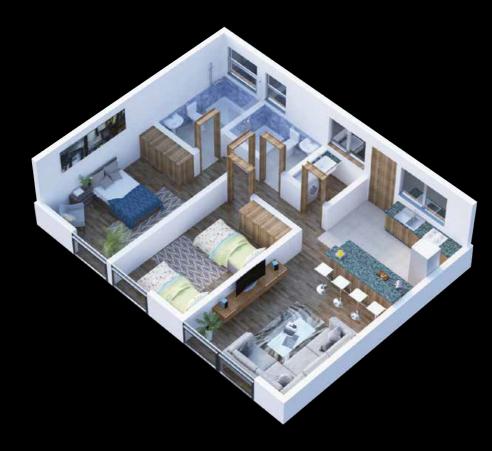

#### 2 BEDROOM APARTMENT

#### 2 Bedroom

- 90m²
- Expected Net Rent Ksh130,0000/-
- Rental Yield at 10%
- Price Ksh 15,450,000/-
- Construction period capital gains 15%