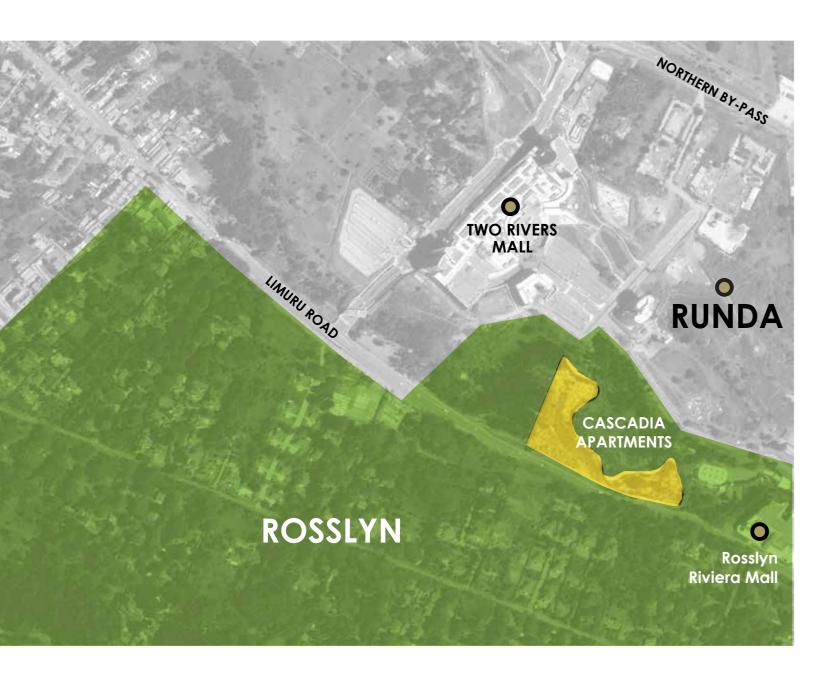

# Ideal place to live.

Cascadia is a seamless fusion of exclusivity, convenience and comfort. These exceptional homes are nestled in one of Nairobi's choicest leafy suburbs, sandwiched between Rosslyn and Two Rivers, bordering Runda. You'll be a short walk from renowned hospitals, world class schools and exceptional retail centres that integrate to serve up the best of living, working, and shopping. This is the most ideal place to live.

View from Cascadia Live in Rosslyn, affordably. We're building a bridge to Two Rivers, the first architectural design of its kind, created to grant you immediate access to the largest shopping destination in the region, Nairobi's largest social city.

With direct access to Two Rivers and exceptional amenities within the Rosslyn community, you won't ever have to leave the Cascadia ecosystem. This neighborhood was deliberately designed with your needs in mind. From enthralling streetscapes and sky high office buildings to enriching waterscapes and lush green parks, you will have everything you need in one address.