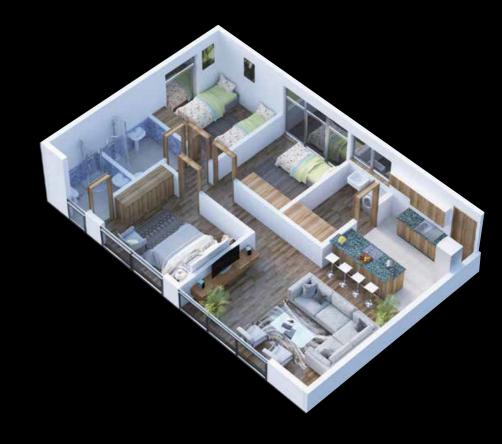

#### 1 BEDROOM APARTMENT

#### 1 Bedroom

- 57m<sup>2</sup>
- Expected Net Rent Ksh 80,000
- Rental Yield at 10%
- Price Ksh 9,700,000/-
- Construction period capital gains 15%